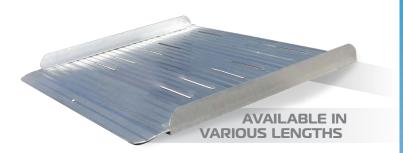

# UNDERSIDE OF RAMP END IS COVERED WITH A NON-SLIP GRIP HIGH LEVEL OF FUNCTIONALITY & RELIABILITY

IMPORTANT NOTE:

**REDGUM brand** strives to provide the highest quality products possible that are subject to change without notice

# ONE PIECE RAMPS

RAM32 | RAM33 | RAM34

# **FEATURES**

- Portable, lightweight and easy to carry
- Strong aluminium construction
- Raised non slip surface
- Safety edges to prevent rolling off
- Drainage slots

# **SPECIFICATIONS**

All dimensions shown are nominal and at lowest setting

### **RAM32 ONE PIECE RAMP**

Overall: **600mm (L) x 725mm (W)** 

Weight: 4.1kg

Max. weight capacity: 270kg

### **RAM33 ONE PIECE RAMP**

Overall: 900mm (L) x 725mm (W)

Weight: **6.5kg** 

Max. weight capacity: 270kg

## **RAM34 ONE PIECE RAMP**

Overall: 1200mm (L) x 725mm (W)

Weight: **9.3kg each** 

Max. weight capacity: 270kg

Please contact **REDGUM Brand** if you require further information on this product.

STRONG ALUMINIUM CONSTRUCTION WITH NON SLIP SURFACE