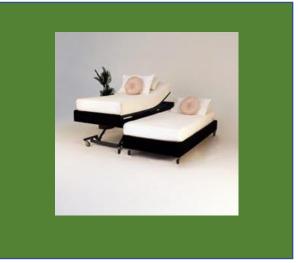

## **Companion Bed**

Icare Companion Beds are the ideal solution for couples, partners and caregivers. The Companion Bed is completely stationary, with no moving parts at all and allows a partner or parent to sleep alongside any Icare adjustable bed.

King Single

Code: CBKS Mattress Surface Size: 2030 x 1070 Base Size: 2150 x 1120

Lithgow Mobility 25 Main Street Lithgow NSW 2790 02 6352 2752 / 0428 090 993 Long Single

Code: CBLS Mattress Surface Size: 2030 x 900 Base Size: 2150 x 960